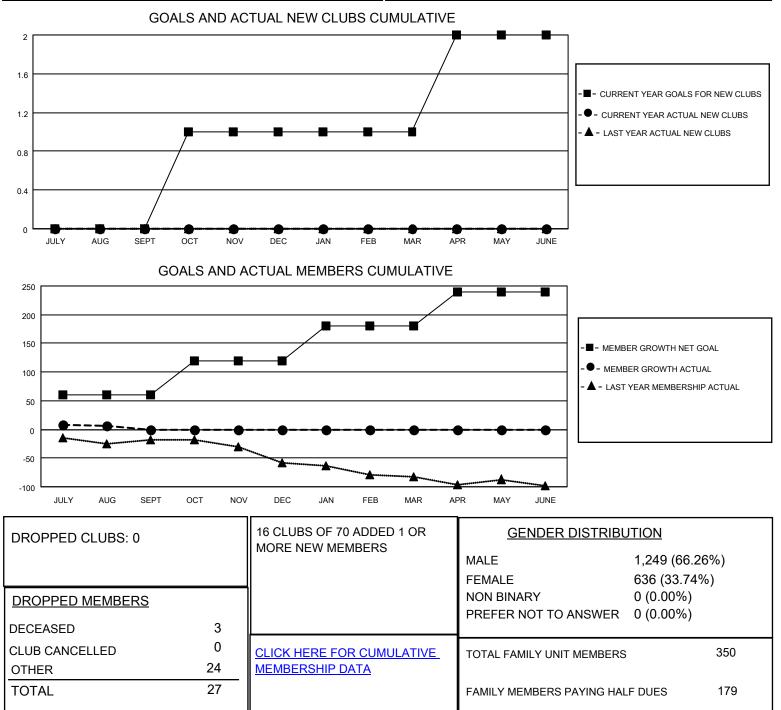

## LOCATION KENTUCKY

DIstrict 43 K

Results as of: 8/31/2021

| Clubs                 |               |           |               | Members               |                        |                         |                                                    |
|-----------------------|---------------|-----------|---------------|-----------------------|------------------------|-------------------------|----------------------------------------------------|
| RESULTS FOR 2021-2022 |               |           |               | RESULTS FOR 2021-2022 |                        |                         |                                                    |
| QUARTER               | NEW CLUB GOAL | NEW CLUBS | DROPPED CLUBS | QUARTER               | BER GROWTH NET<br>GOAL | MEMBER GROWTH<br>ACTUAL | DROPPED<br>MEMBERS ACTUAL<br>(including transfers) |
| JULY/AUG/SEPT         | 0             | 0         | 0             | JULY/AUG/SEPT         | 60                     | 41                      | 27                                                 |
| OCT/NOV/DEC           | 1             | 0         | 0             | OCT/NOV/DEC           | 60                     | 0                       | 0                                                  |
| JAN/FEB/MAR           | 0             | 0         | 0             | JAN/FEB/MAR           | 60                     | 0                       | 0                                                  |
| APR/MAY/JUNE          | 1             | 0         | 0             | APR/MAY/JUNE          | 60                     | 0                       | 0                                                  |